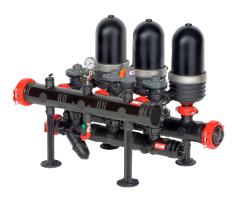

## 2" SpinKlin™ **DISC FILTERS**

Modular, all polymeric, automatic disc filters with a patented self-cleaning backwash mechanism.

**Durable Non Corrosive Materials** 