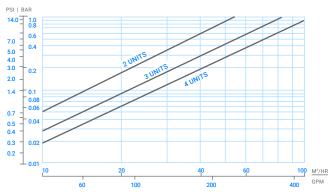

#### $\rightarrow$ TECHNICAL DETAILS

|                                        |         | 2 UNITS               | 3 UNITS              | 4 UNITS               |  |
|----------------------------------------|---------|-----------------------|----------------------|-----------------------|--|
| MAX PRESSURE                           |         | 100 M                 |                      |                       |  |
| MIN BACK FLUSH PRESSURE                |         | 28 M                  |                      |                       |  |
| RECOMMENDED FLOW<br>RATE (130 MICRONS) | AVERAGE | 26 M³/H               | 39 M³/H              | 52 M <sup>3</sup> /H  |  |
|                                        | POOR    | 20 M <sup>3</sup> /H  | 30 M <sup>3</sup> /H | 40 M <sup>3</sup> /H  |  |
| FILTRATION AREA                        |         | 1,760 CM <sup>2</sup> | 2,640CM <sup>2</sup> | 3,520 CM <sup>2</sup> |  |
| INLET/OUTLET DIAMETER                  |         | 100 MM                |                      |                       |  |
| BACK FLUSH FLOW RATE                   |         | 10 M³/H               |                      |                       |  |