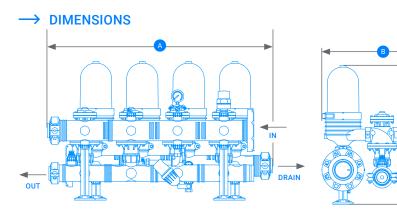

\* Additional configurations are available upon request

|   |        | 2 UNITS | 3 UNITS | 4 UNITS |
|---|--------|---------|---------|---------|
| А | LENGTH | 706 MM  | 964 MM  | 1,214MM |
| в | WIDTH  | 660MM   |         |         |
| С | HEIGHT | 747MM   |         |         |