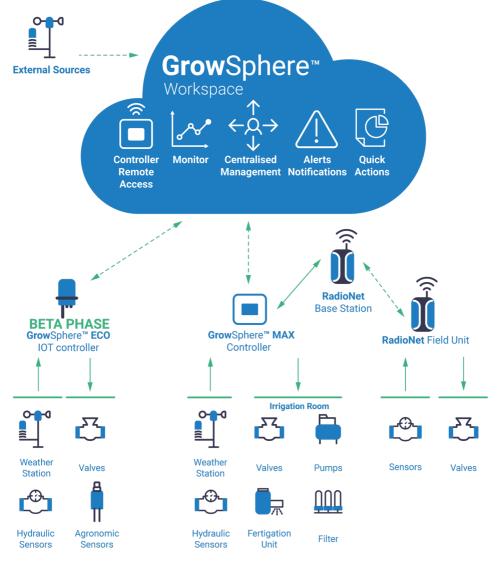

Easily generate, edit and export historic data to support traceability and track crop performance

Manage up to four irrigation mainlines with one controller and access all controllers on one platform

### SIMPLIFY OPERATIONS

- Single-view dashboard
- Easy automation
- Manage multiple mainlines
- Offline or remote control
- Add features as you grow