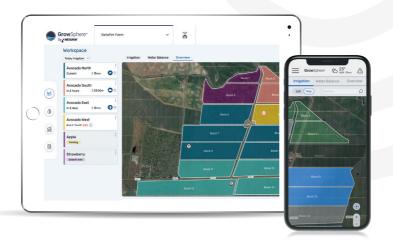

# Knock off all your key irrigation & fertigation tasks in one easy-to-use workspace

Get **real-time irrigation overview** of your entire farm by crop and plot

Easily **edit**, **skip**, **stop** and **resume** irrigation programs and shifts

Easily generate, edit and export historic data to support traceability and track crop performance

Manage up to four irrigation mainlines with one controller and access all controllers on one platform