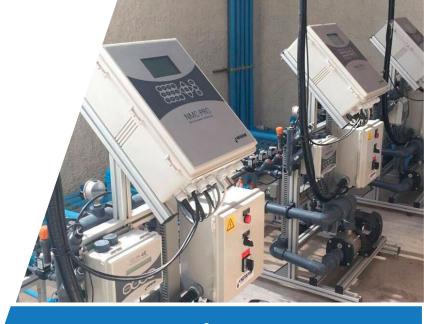

# Fertikit™ 3G MS

FertiKit™ 3G is a fully configurable, costeffective fertilizer/acid dosing unit system that
carries out precise Nutrigation™. Operating
in four modes depending on site conditions,
FertiKit™ 3G optimises the available water
flow rate and pressure usage of the main
irrigation line to ensure high efficiency at low
cost. This unit brings together over a decade
of technological know-how and experience.
FertiKit™ 3G maintains a proven track record
under the most stringent environmental
conditions.

### → COMPONENTS

- Quick-action dosing valves
- ▼ Wide range of integrated accessories and peripherals
- ✓ High-quality components and PVC piping
- Aluminum, corrosion-resistant frame with adjustable legs