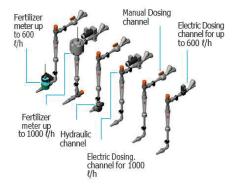

## Fertikit™ 3G Dosing Channels Range

### → CAPABILITIES

- ✓ Versatile flow capacity: from 0.1 Ha (nursery) to 400 Ha (suitable for sugarcane plantations, and all other field crops and orchards)
- ✓ Up to 6 x highly accurate 50 1 000 l/hour fertilizer/acid dosing channels
  - \* For applications requiring over 6 dosing channels, please contact Netafim.