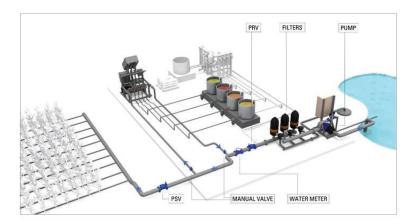

Built around a standard platform
- Minimal investment requirement
- Efficient water, fertilizer and energy consumption
- Unrivaled range of irrigation water capacities
- Quantitative or proportional nutrigation capabilities
- Guaranteed EC and pH control
- Almost completely maintenance-free venturi operations no moving parts
- Highly accurate dosing channels
- Fast and efficient nutrigation recipe adjustments
- Manual or fully automated operations
- Easy integration into existing irrigation systems, Netafim's NMC, and third-party controllers

# Benefits

- → Easy to install and maintain system
- → In-house developed offering
- Broad application including open fields, orchards etc.
- → Very good price/performance ratio

## Fertikit™ 3G Dosing Channels Range





### → TYPICAL INSTALLATION



### → COMPONENTS

- Quick-action dosing valves
- ▼ Wide range of integrated accessories and peripherals
- ✓ High-quality components and PVC piping
- Aluminum, corrosion-resistant frame with adjustable legs

### → CAPABILITIES

- ✓ Versatile flow capacity: from 0.1 Ha (nursery) to 400 Ha (suitable for sugarcane plantations, and all other field crops and orchards)
- ✓ Up to 6 x highly accurate 50 1 000 l/hour fertilizer/acid dosing channels
  - \* For applications requiring over 6 dosing channels, please contact Netafim.

| FEATURES        | STANDARD                                                    | OPTIONAL                                                               |
|-----------------|-------------------------------------------------------------|------------------------------------