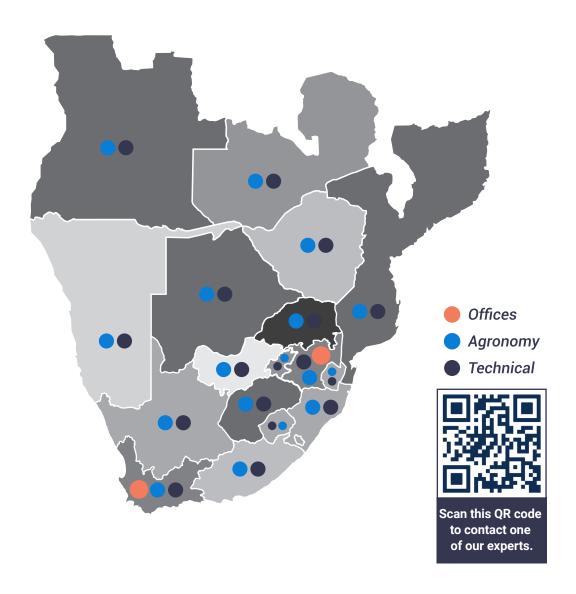

### FIND A NETAFIM EXPERT NEAR YOU

Netafim Filter Services offers the right filtration support to put the user at ease and ensure that everyone benefits from precision irrigation faster and with less risk. **Speak to the Netafim Services team about a Filter Services Plan.** Let's work together to build success and advance life around the world by growing more with less.