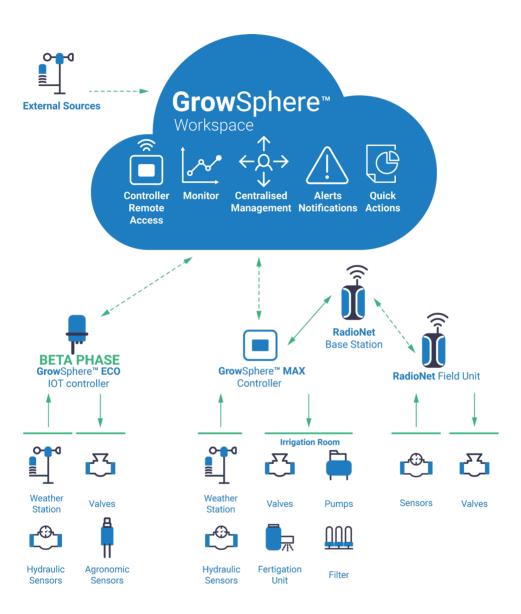

**Easily generate, edit and export historic data** to support traceability and track crop performance

Manage up to four irrigation mainlines with one controller and access all controllers on one platform