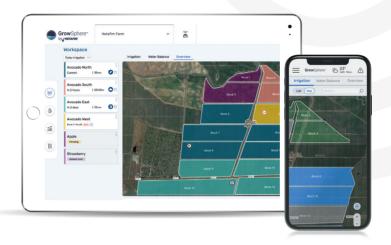

# / Knock off all your key irrigation & fertigation tasks in one easy-to-use workspace

Get **real-time irrigation overview** of your entire farm by crop and plot

Easily **edit**, **skip**, **stop** and **resume** irrigation programs and shifts