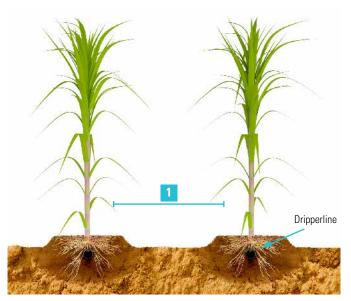

### **SINGLE-ROW PLANTING**

Planting pattern

1

Distance between

rows:

1.4m to 1.6m