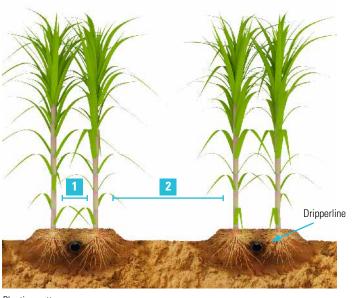

### **DUAL-ROW PLANTING**

Planting pattern

- 1
- Distance between adjacent rows: 0.4m to 0.6m

Distance between far rows:
1.4m to 1.9m

- Application accuracy: precise and consistent water and nutrient application
- Minimum waste: targeted, small-dosage application directly to the plant's root zone, thereby minimizing leaching and maximizing uptake
- Flexible control: easily controlled and managed system, whether in the field or at the office