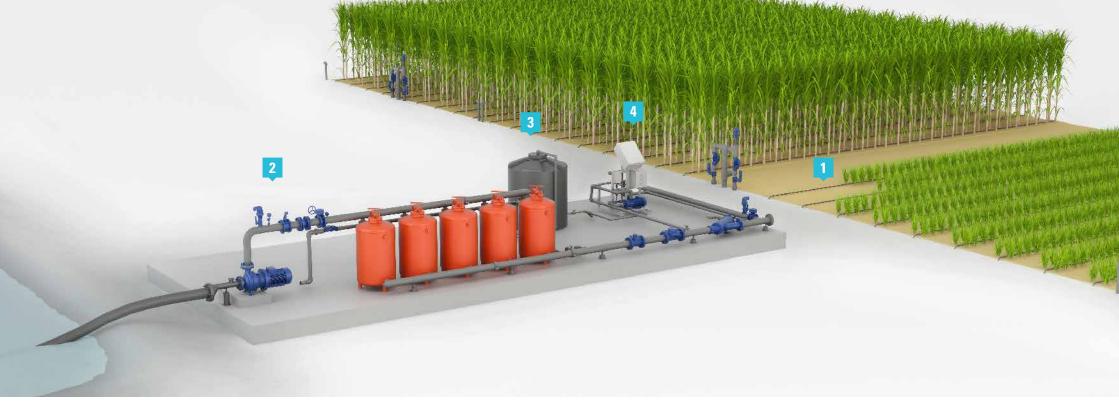

#### IN THE FIELD

- Dripperlines
  - Dripperlines, sub main and main lines conduct the water from the source to the root zone.
- Irrigation head control
  Comprehensive plug-and-play solution comprised of filters, valves and water meters enables simple and reliable operations.
- Nutrigation system
  User-friendly and cost-effective automated dosing units for carrying out precise and uniform nutrient application.
- Crop management technologies (CMT)

  Monitoring, control and farm management solutions that enable remote management of the irrigation system while optimizing resource utilization, leading to increased water and nutrient savings and higher and better yields.